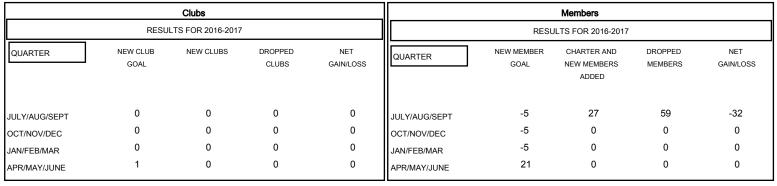

| DROPPED CLUBS: 0 |    | 13 CLUBS OF 81 ADDED 1 OR MORE<br>NEW MEMBERS | GENDER DISTRIBUTION  MALE 1,298 (74.55%) |              |     |
|------------------|----|-----------------------------------------------|------------------------------------------|--------------|-----|
|                  |    |                                               | IVIALE                                   |              |     |
|                  |    |                                               | FEMALE                                   | 443 (25.45%) |     |
| DROPPED MEMBERS  |    |                                               |                                          |              |     |
| DECEASED         | 10 |                                               |                                          |              |     |
| CLUB CANCELLED 0 |    | CLICK HERE FOR HEALTH ASSESSMENT DATA         | FAMILY UNIT MEMBERS                      |              | 328 |
|                  |    |                                               | HEAD OF HOUSEHOLD                        |              | 160 |
| OTHER            | 49 |                                               |                                          |              |     |
| TOTAL            | 59 |                                               | NON-HEAD OF HOUSEHOLD                    |              | 168 |