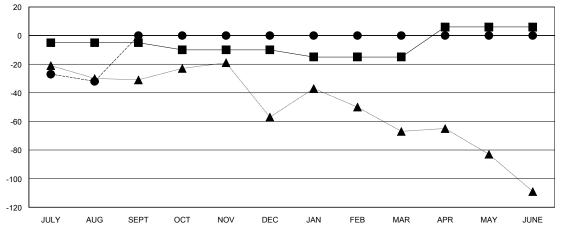

## GOALS AND ACTUAL MEMBERS CUMULATIVE

| -=-  | CURRENT YEAR GOALS FOR NEW |
|------|----------------------------|
| MEMB | FRS                        |

- CURRENT YEAR ACTUAL MEMBERS

- A - LAST YEAR ACTUAL MEMBERS